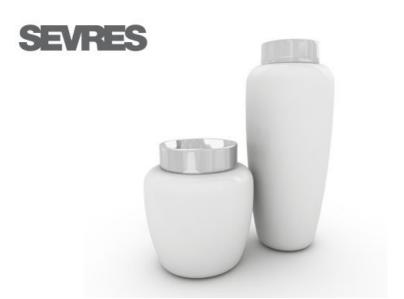

Design: Rodolfo Dordoni - 2008

The special feature of these new vases by Rodolfo Dordoni for Serralunga, with their minimalist shape, is that they are made in two different materials.

The coupling of polyethylene with a second material used for the upper edge makes this a unique product. Once again proves itself to be Serralunga a trend leader in the world of vases, with its important technological and conceptual innovation.

Material: polyethylene and aluminium

Dimensions "Sevres": maximum external diameter 48.5 cm - height 55 cm

Dimensions "Sevres High": maximum external diameter 42.5 cm - height 100 cm

lacquered colors:

colors: