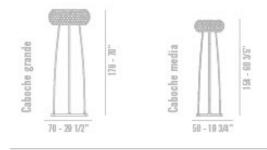

# CABOCHE

PATRICIA URQUIOLA + ELIANA GEROTTO / 2005 Floor lamp composed by spheres of transparent polymetylmetacrylate ordered in a concentric layout, that multiplies the brightness of the central light source. A screen in white satinized blown glass guarantees maximum diffusion of light and prevents glare.

VERSIONS: TABLE, FLOOR, SUSPENSION, CEILING, WALL