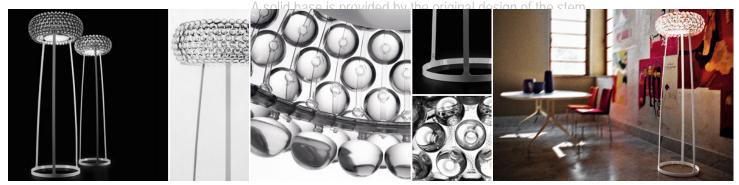

# CABOCHE

PATRICIA URQUIOLA + ELIANA GEROTTO / 2005 Floor lamp composed by spheres of transparent polymetylmetacrylate ordered in a concentric layout, that multiplies the brightness of the central light source. A screen in white satinized blown glass guarantees maximum diffusion of light and prevents glare.

VERSIONS: TABLE, FLOOR, SUSPENSION, CEILING, WALL