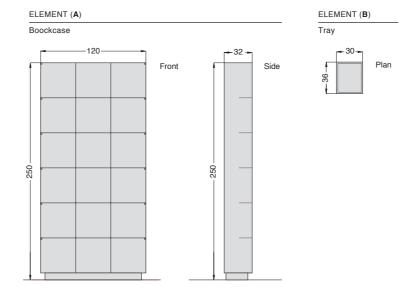

## N=RD3 BLU

OBJECT NAME
BLU
TYPE
BOOK CASE

DESCRIPTION

Black iron boock-case with wax finishing.

| FINITURE                              | COLOUR        | DIMENTION INCH | CODE        |
|---------------------------------------|---------------|----------------|-------------|
| A) Book case.                         |               |                |             |
| Black natural iron with wax finishing | natural iron  | 120 x 32 x 250 | 0301401031  |
| B) Leather insert on the shelves      |               |                |             |
| Alluminum covered with leather        | white         | 36 x 30        | 0401401405  |
|                                       | black         | 36 x 30        | 0401401406  |
|                                       | vintage brown | 36 x 30        | 04001401402 |
|                                       | red           | 36 x 30        | 04001401404 |
|                                       |               |                |             |
|                                       |               |                |             |
|                                       |               |                |             |
|                                       |               |                |             |
|                                       |               |                |             |
|                                       |               |                |             |
|                                       |               |                |             |
|                                       |               |                |             |
|                                       |               |                |             |
|                                       |               |                |             |
|                                       |               |                |             |
|                                       |               |                |             |
|                                       |               |                |             |
|                                       |               |                |             |
|                                       |               |                |             |
|                                       |               |                |             |
|                                       |               |                |             |
|                                       |               |                |             |
|                                       |               |                |             |
|                                       |               |                |             |